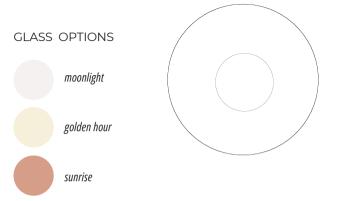

#### METAL OPTIONS

brushed brass

The Ori Sconce is inspired by the origin of something new. Ori means "to rise" in Latin. Shown in Golden Hour.