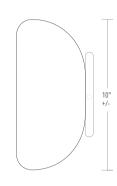

#### **MATERIALS**

glass brass parts

**DIMENSIONS** 

10L x 10W x 6D inches \*size varies within 1"

**CERTIFICATION** 