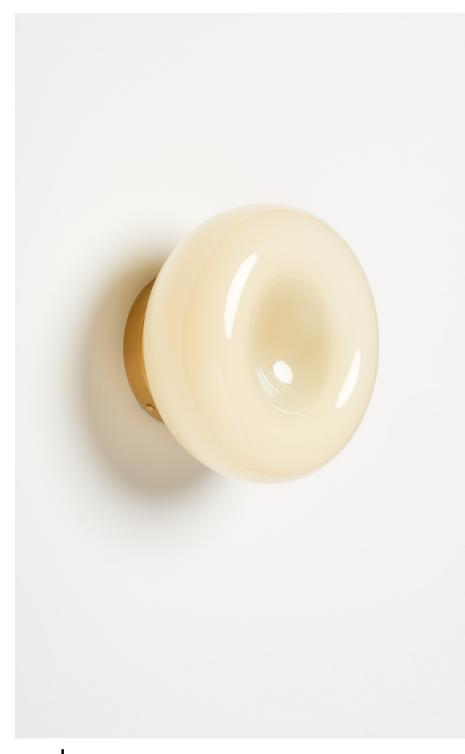

#### METAL OPTIONS

brushed brass

The Ori Sconce is inspired by the origin of something new. Ori means "to rise" in Latin. Shown in Golden Hour.

#### **MATERIALS**

glass brass parts

**DIMENSIONS** 

10L x 10W x 6D inches \*size varies within 1"

**CERTIFICATION** 